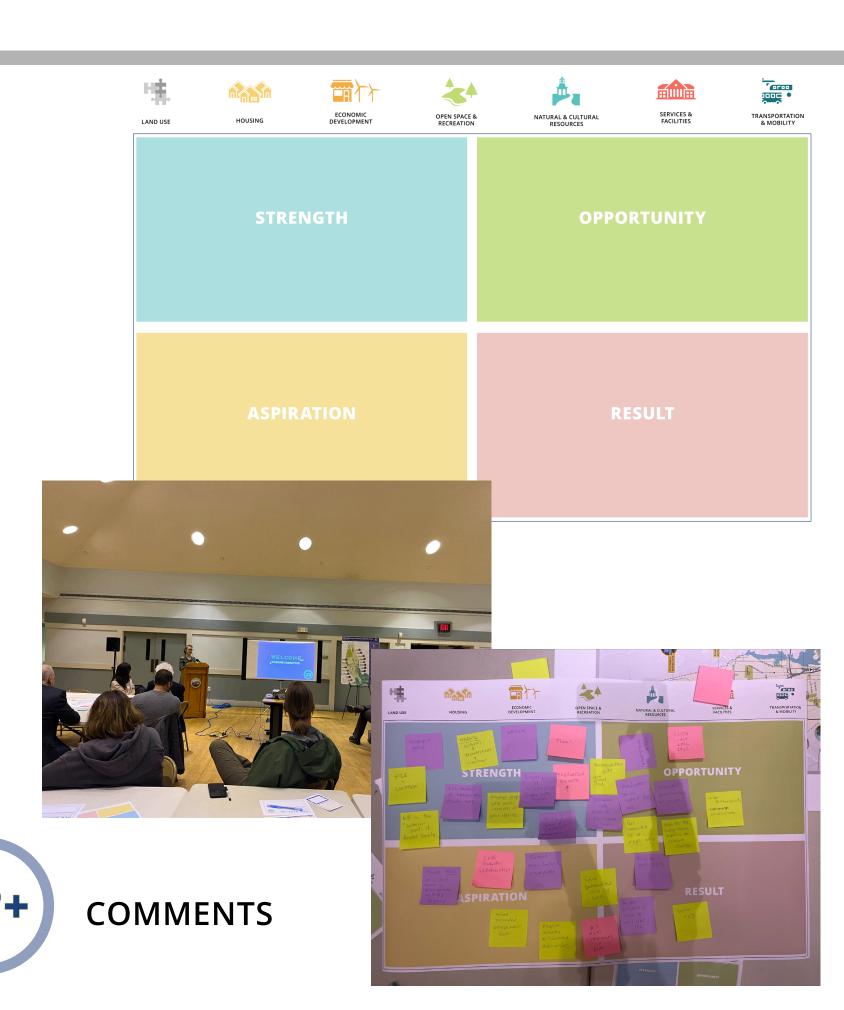

## SOAR ACTIVITY

During the SOAR activity, the Steering Committee broke into smaller group discussions and shared thoughts on New Bedford's **STRENGTHS**, **OPPORTUNITIES**, **ASPIRATIONS** and **RESULTS** across the Plan topic areas.

This activity aimed to identify some of New Bedford's unique attributes and focused on the following questions:

- 1. What are New Bedford's greatest strengths?
- 2. What are New Bedford's opportunities?
- 3. What are some ideas for New Bedford's preferred future?

4. What are the measurable results that will tell us we've achieved our vision of the future?