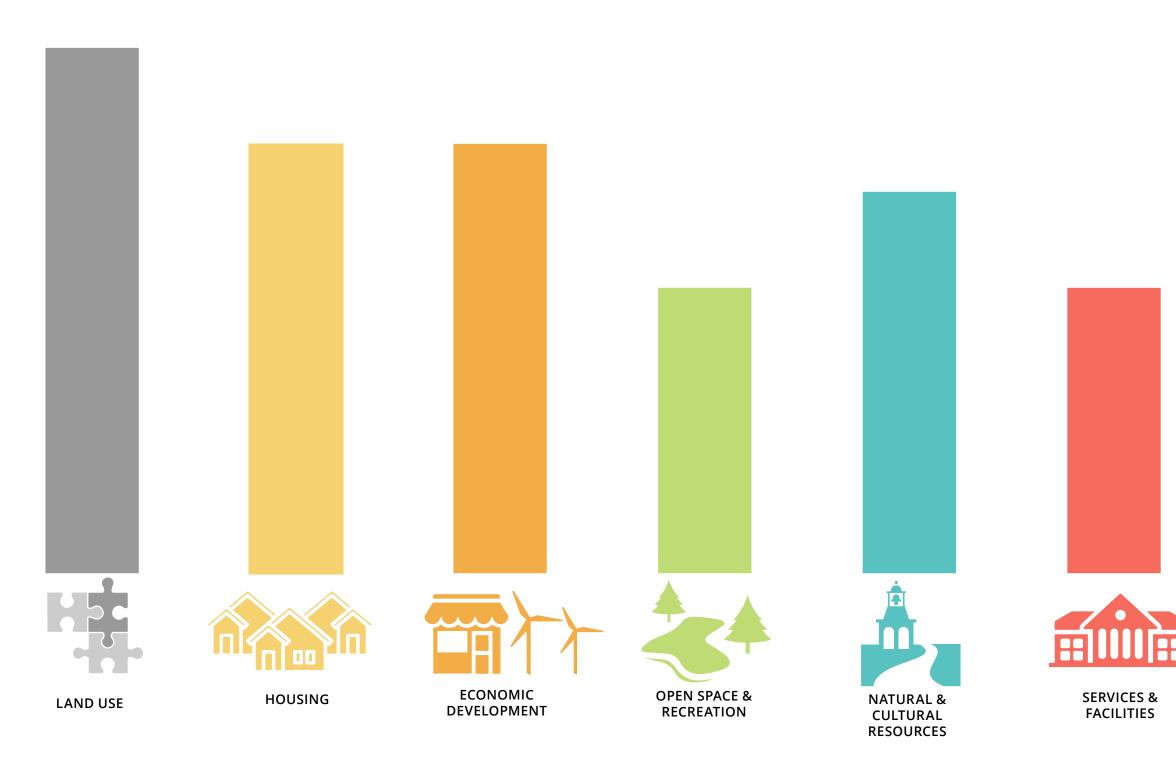

## A WIDE RANGE OF STEERING COMMITTEE INTERESTS

TRANSPORTATION & MOBILITY

OTHER