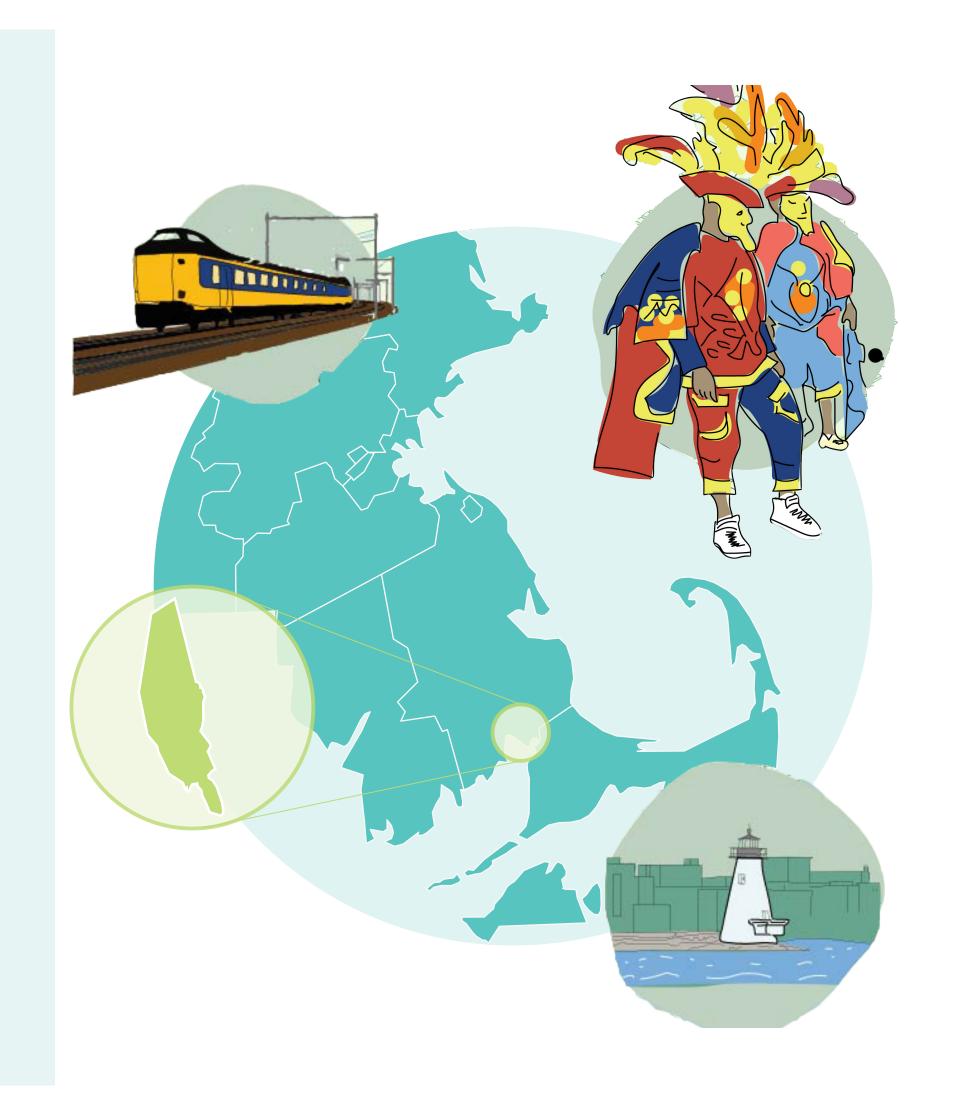

### How do you feel the city is connected to the rest of the world?

# CONVERSATION STARTERS...

- Be an economic anchor that keeps and attracts talent
- Reinforce role as a hub for arts,
  culture, and history

Capitalize on connections to airport
 and future South Coast Rail