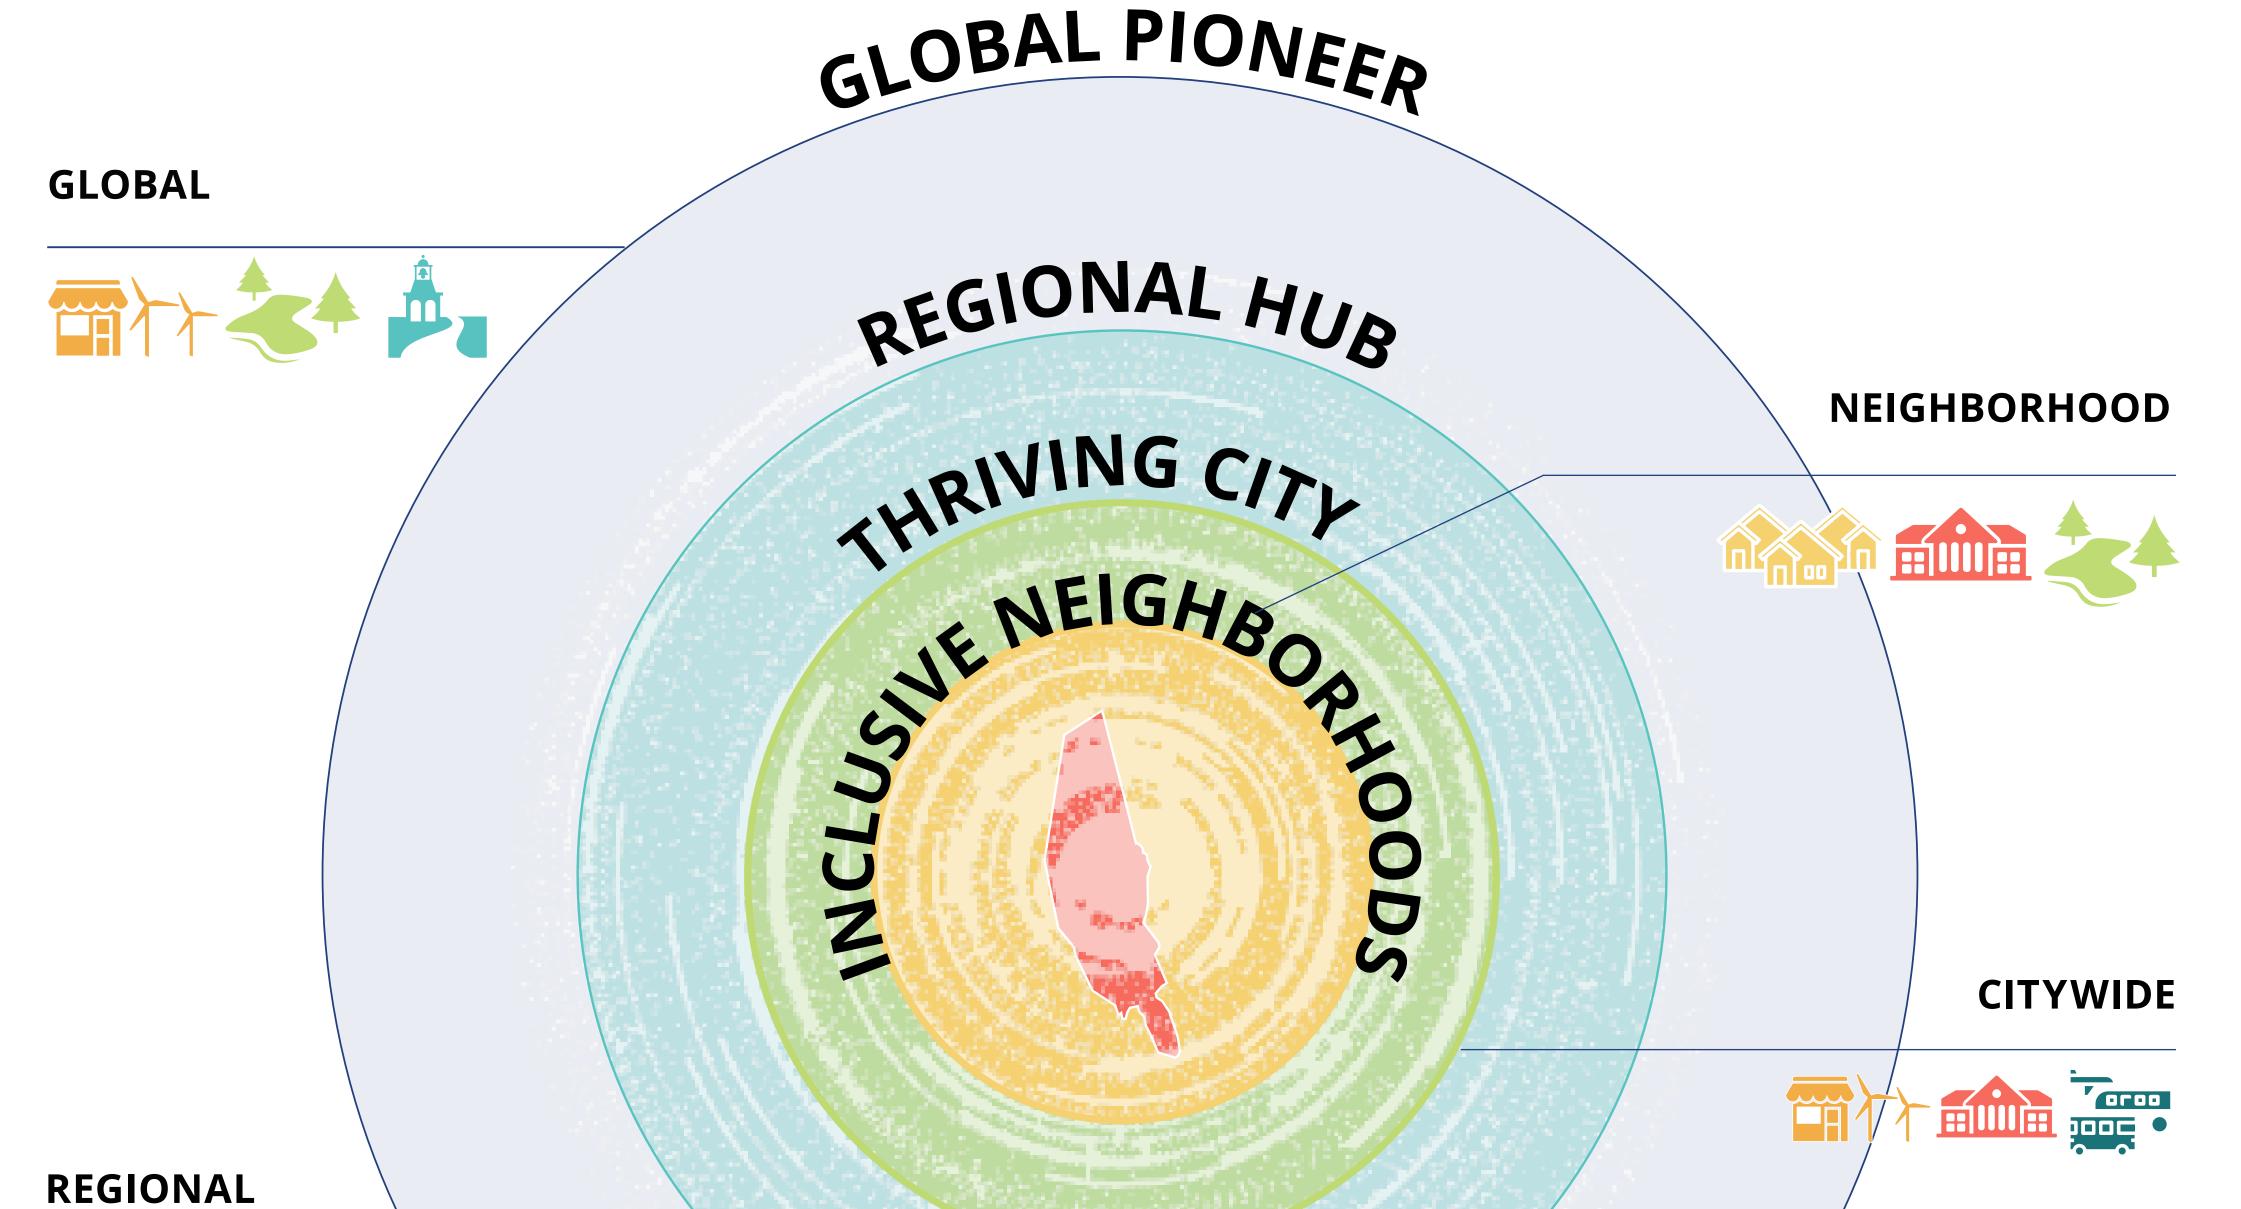

# PLAN FRAMEWORK

The Comprehensive Plan is a long-term guidance document for policy and decision-making in a variety of areas.

In New Bedford, these topic areas can be considered within a framework of multiple geographic scales.