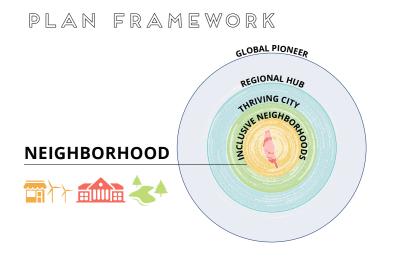

# PLAN FRAMEWORK

The Comprehensive Plan is a long-term guidance document for policy and decision-making in a variety of areas.

In New Bedford, these topic areas can be considered within a framework of multiple geographic scales.