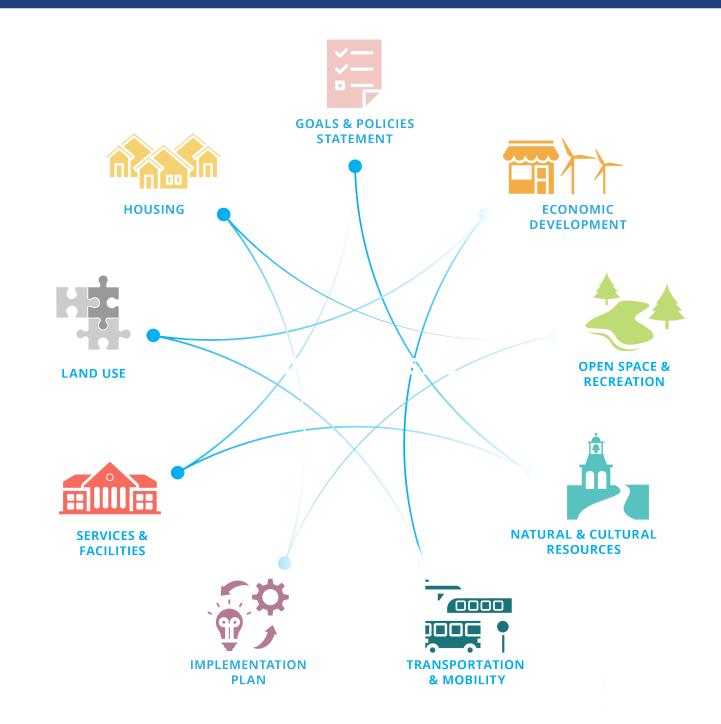

# PLAN FRAMEWORK

The Comprehensive Plan is a long-term guidance document for policy and decision-making in a variety of areas.

In New Bedford, these topic areas can be considered within a framework of multiple geographic scales.