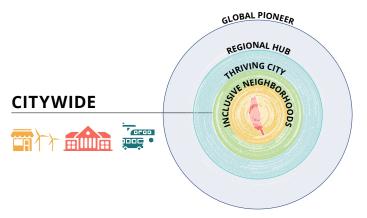

# PLAN FRAMEWORK

The Comprehensive Plan is a long-term guidance document for policy and decision-making in a variety of areas.

In New Bedford, these topic areas can be considered within a framework of multiple geographic scales.